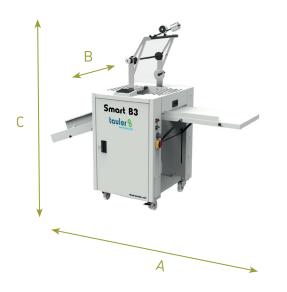

2 complete film holders to facilitate a quick change.

Total control of the machine through a PLC.

Electronically adjustable speed

Microperforation cutting system and scissor roller

Maximum length (A): 150 cm

Maximum width (B): 73 cm

Maximum height (C): 147 mm

▲ Weight: 400 Kg