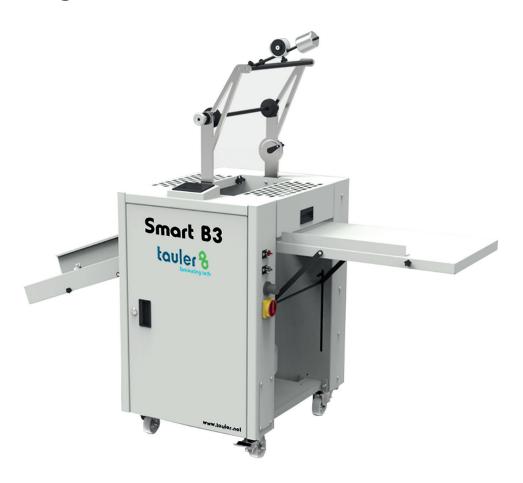

# **SmartB3**

# The most compact and user-friendly laminating machine

### Main reasons to choose a TAULER SmartB3

- · Because it is the most **USER-FRIENDLY** laminator made in EU.
- $\cdot$  Because its automatic registration system facilitates the task to the operator.
- · Because it only occupies 2 m<sup>2</sup> IN USE and 1 m<sup>2</sup> stopped.
- $\cdot$  Because it integrates a silent compressor.
- · Because you can stamp toner prints with the **TAULER\_FOIL** system.
- · For its intuitive touch screen.
- · Because it incorporates a **REVERSE MODE** to correct possible errors
- · Because it incorporates non-stick rollers for easy use.
- · Because it incorporates TAULER\_GO ON, an automatic starting system

## The most compact and user-friendly laminating machine

#### **ADVANCED SPECIFICATIONS**

Manual introduction and automatic registration.

Adjustable side bracket.

Temperature control by sensor.

Pneumatic pressure roller.

Easily adjustable decurling system.

Photocell that stops the machine in case of sheet failure.

2 complete film holders to facilitate a quick change.

Total control of the machine through a PLC.

Electronically adjustable speed

Microperforation cutting system and scissor roller

Maximum length (A): 150 cm